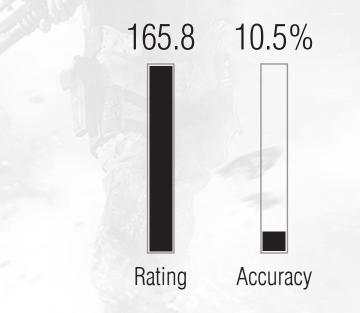

Red team

Red team

155.7 10.9%

Blue team

| ID | Color | Player    | Rating | Accuracy | Shot fired | Hits | Injured | Killed |
|----|-------|-----------|--------|----------|------------|------|---------|--------|
| 7  | 🔴 Red | Batmenas  | 42.3   | 8.70 %   | 1388       | 121  | 111     | 24     |
| 8  | 🔴 Red | Player 8  | 33.8   | 13.60 %  | 639        | 87   | 108     | 20     |
| 6  | 🔴 Red | Player 6  | 44.2   | 6.40 %   | 1672       | 107  | 90      | 16     |
| 10 | 🔴 Red | Player 10 | 35.4   | 15.00 %  | 714        | 107  | 130     | 21     |
| 4  | Blue  | Player 4  | 60.5   | 12.00 %  | 1320       | 158  | 107     | 23     |
| 3  | Blue  | Player 3  | 33.1   | 12.00 %  | 599        | 72   | 89      | 18     |
| 5  | Blue  | Player 5  | 39.8   | 6.80 %   | 1530       | 104  | 98      | 22     |
| 2  | Blue  | Player 2  | 32.4   | 11.30 %  | 816        | 92   | 115     | 25     |